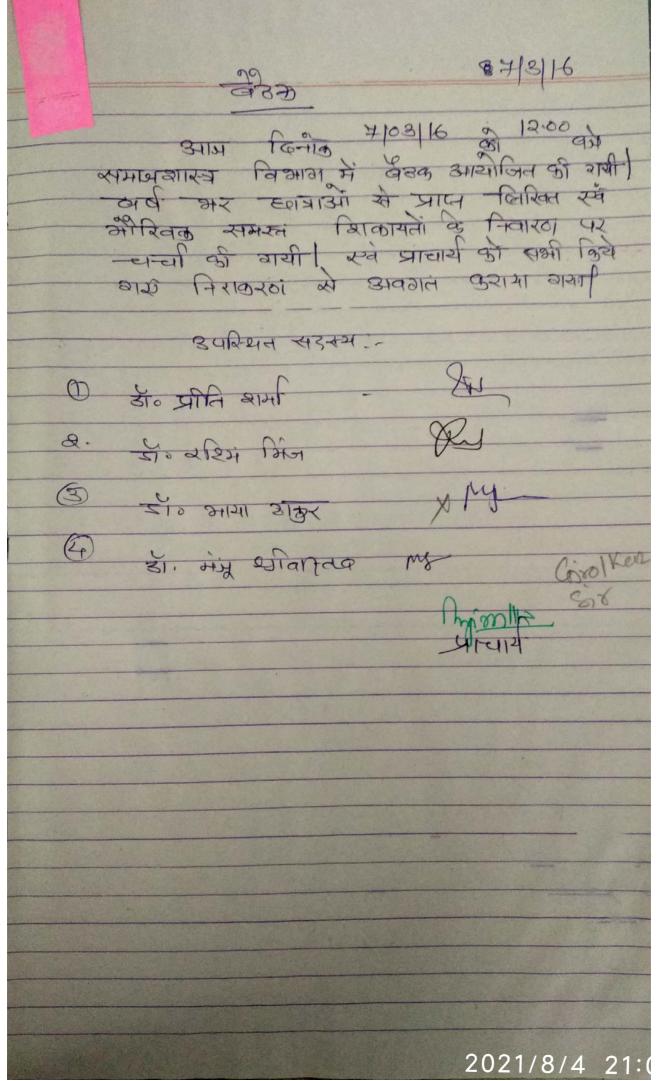

अगिन दिनों है। १.३.११ है। जिल्लामूल सीम ति शिरा कात्रावास की किल्लामूल चेरी खोली गड़ किलम् अधिकां हो। हारासा ने सर्थन है जाने ज वार्स में अवस्थित की उनके) कर्टकों या कि दाला कर महिनायां की स्वाद स्वराव कर्टलों के दाली पहले पतली रहती हैं स्वित्यों को रस्मों भी पललों रहतों हैं के पतली रहती हैं स्वर्ग कर में भी के पानी का कमारा प्रमाण रोता है िनारी मेडम गा। द्वार कायाओं नी समरमा अ। समोधाम विभा गमा अव उन्ते विसी भी पुडार की छोड़ विज्ञामल नरी दी Parising Entertain of byong bartaging सरम्भ उपरिमत म 3/ 4964) - 1512)0187 31. 43 8191609 31- 52) Azla Pagili 3) x 62 27 P2/3)