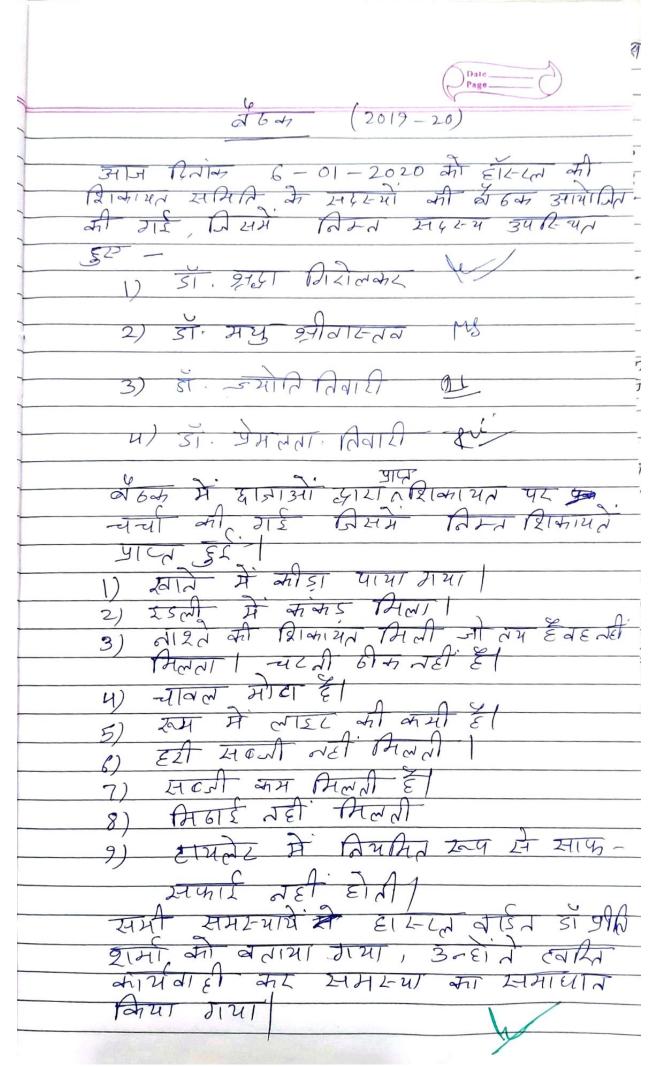

## 村才 2020-21

|      | 0 6 4                                                                                                                                                                               |
|------|-------------------------------------------------------------------------------------------------------------------------------------------------------------------------------------|
|      | उनाजी दिनां में १-11-20 की दाजावास विकासन निवासी<br>समिति की बैठिक आयोजित की गाँउ जिसमें तिस्त<br>सरस्य उपरिचत हुए —                                                                |
| 1111 | 9 डॉ - मद्म 9तीबास्तव Mb<br>2) डॉ - उम्बेस स्वारी<br>3) डॉ - अनुमा झा<br>4) डॉ - अत्वारी किन<br>5) डॉ - अल्का तिबारी                                                                |
|      | सन् २०२०-२। में शासन दारा द्योषित कोविद्र-19<br>संबंधी सम्बद्धित गारिड लाद्ध्य के परिपालन<br>के कारण दाजावास बन्ध् रखने का निर्णय<br>लिया गया थिय दानाओं को प्रवेश नहीं<br>दिया गया |
| 1    |                                                                                                                                                                                     |
|      |                                                                                                                                                                                     |
|      |                                                                                                                                                                                     |
| 1    |                                                                                                                                                                                     |
| 1    |                                                                                                                                                                                     |
| _    |                                                                                                                                                                                     |
| _    |                                                                                                                                                                                     |
| 1    |                                                                                                                                                                                     |
|      |                                                                                                                                                                                     |
| _    |                                                                                                                                                                                     |
| _    |                                                                                                                                                                                     |
| _    |                                                                                                                                                                                     |
| _    |                                                                                                                                                                                     |
| -    |                                                                                                                                                                                     |
|      |                                                                                                                                                                                     |

| 964                                  |
|--------------------------------------|
| 2                                    |
| समिति की र्वंदर आयो किर की मर्र किसम |
| ALN 24624 34 P-4N 62 -               |
|                                      |
| 1) ST. 9761 Politional               |
| MA MA                                |
| 2) ST. HY 9/1011-NO MS               |
| 3) ST 541 A ZA ANIA DE               |
| प) डॉ. जेमलता तिवारी क्रं            |
|                                      |
| की निर्मा की मार्ड नियम उरमी शिकायत  |
|                                      |
| 1. 2017 A SANST PART É               |
| 2. यद्भी जली है, दाल पत्नी है।       |
| 3. मिहाई नहीं दी जाती।               |
| 4. 3100 Head Med Net and             |
| शिकायत के निराक्तरण के निर्ध हार्ट्स |
| वार्डत डॉ. युष्पा विवासी की कहा गया। |
| उत्होंने ट्यरिम कार्यवाही कर दीमाउसी |
| की समस्या का विदानरण किया।           |
| 21212 21000 \$ [.]                   |
|                                      |
|                                      |
|                                      |
|                                      |
|                                      |
|                                      |
|                                      |