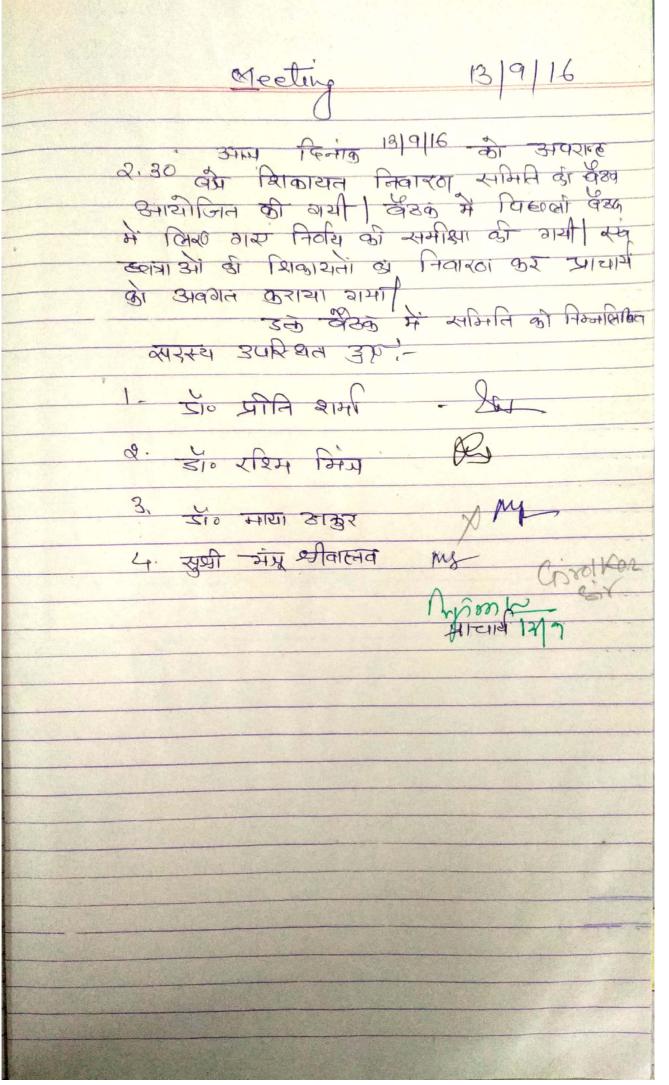

दिनांक 16.3.18 की शिकायत निवायण श्रामात की लेखन असाजायाक्त्र विसास में 12.30को आयोजित की गर्र । डिन्समें प्राप्त शिकायत पर शिकायकर्ता की अपना पहा रवने का अवकार दिये अने का दिवय अर्टी अस्मित के लिया गया। शिकायत्वली भी जात अमिति के अभी अद्धा ने च्यानपूर्वक अर्जी, आधा ही इसमें पहा को भी अगर्ग पद्म प्रवर्ग की अवस्य दिया जाना नाहिंदी 50 पट निर्धम निया केया है। जीवक में निम्निसिका अद्स्या उपिन्थत 32 1 डॉ. प्राप्त शर्भा : संयोजक रिजाडा 2. डॉ. मिनी प्रापात्र : अन्वया हुन्। ३॥४ डा. माया ढाड्य : सवस्य मिर् 4. डॉ. अनीया मिला : सदस्य क्रिकेड पाचायं D विश्वायम कर्नी का नीम

श्रीभी प्रयंका सिंह पंटे हा @ के रितंभरा - जिनेक विकट शिब्यमत प्राप्त रही

| Dates - Dalla                                              |               |                                         | Page No.                         |         |
|------------------------------------------------------------|---------------|-----------------------------------------|----------------------------------|---------|
| The Land                                                   |               | x 6 .                                   | Date:                            |         |
| 200                                                        | री देशिंग     | 19:15: 1                                | 13:8:20                          | 15      |
| भिनुशासन सेव रे                                            | री रेजिंग सरि | मित (भरा विश                            | 9                                |         |
|                                                            |               | Cheren                                  | ाल प वस्त स्थानातात              | 4)      |
| शासकीमं इ. व. मर                                           | हली समारक     | निर महावि                               | यात्रयं के                       | 2001    |
| उ अनुवासन भार                                              | cell way      | हे मुल्य विक                            | स्तितः हो सके                    | 217181  |
| व्यान में रवनहरें रे.                                      | री रेशिश र    | नित्रति कार्प                           | DEA 2                            | 29      |
| रूप सामान के सदर                                           | -21 cell31    | 16 211                                  | 10 12 21 111                     | 147     |
| र्यत है। महाविधालय ह                                       | 202 20121     | सिलितः गार्वहरू                         | 8 212 21                         | (3)     |
| 3स वर्ष महा६०                                              | वियालम् मे    | रेकिंग ही                               | . भेड़ व्यटन                     |         |
| मही त्यारी है।                                             |               | The feet                                | 100 11667                        |         |
| ( 1) 2 2                                                   |               |                                         |                                  |         |
| । उर्वे अभिया नामि<br>। उर्वे अभिया नामि<br>। जो अभिनी समि | नदायं उपरिन   | 12 32/                                  | HE HEAL                          | )       |
| 1 उर्व शम्या निव                                           | Fg            | संयोजन                                  | 0 3                              | \$ 2015 |
| ं ने भी ने बार्म                                           | -             | सदस्य                                   |                                  |         |
| डा अम्मीषा- मिशा                                           | हा उपर्या     | सदस्य                                   | More 5.8.                        | 15      |
| 3. डी नासु नमी                                             | My -          | HGE4.                                   | 1. Vel                           |         |
| शति क्षा - स्थ                                             | WINE -        | fella-t                                 | BAILES IS.                       |         |
| 40                                                         | HATTER TO THE | d                                       | 1/                               |         |
| THE PERSON NAMED IN                                        | 484           | सहित्र क                                | PRINCIPAL.                       |         |
| THE PERSON NAMED IN                                        | FRENCH TO     | See | M. B. Chri's P. G. Consultations |         |
|                                                            |               |                                         |                                  |         |
|                                                            |               |                                         |                                  |         |