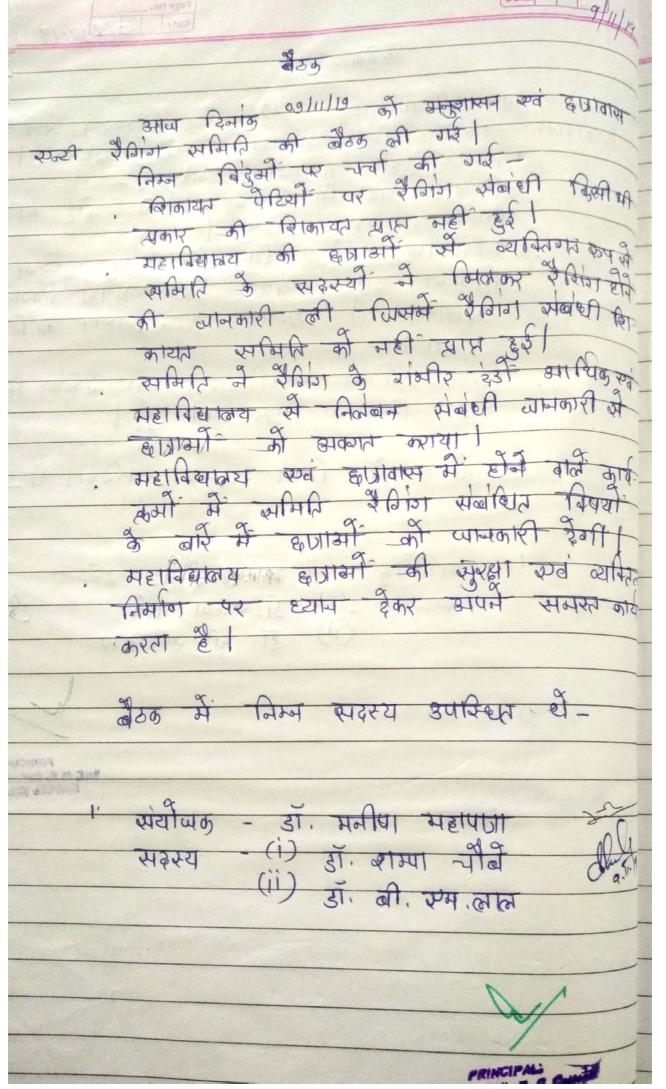

अगिन दिनों है। १.३.११ है। जिल्लामूल सीम ति शिरा कात्रावास की किल्लामूल चेरी खोली गड़ किलम् अधिकां हो। हारासा ने सर्थन है जाने ज वार्स में अवस्थित की उनके) कर्टकों या कि दाला कर महिनायां की स्वाद स्वराव कर्टलों के दाली पहले पतली रहती हैं स्वित्यों को रस्मों भी पललों रहतों हैं के पतली रहती हैं स्वर्ग कर में भी के पानी का कमारा प्रमाण रोता है िनारी मेडम गा। द्वार कायाओं नी समरमा अ। समोधाम विभा गमा अव उन्ते विसी भी पुडार की छोड़ विज्ञामल नरी दी Parising Entertain of byong bartaging सरम्भ उपरिमत म 3/ 4964) - 1512)0187 31. 43 8191609 31- 52) Azla Pagili 3) x 62 27 P2/3)